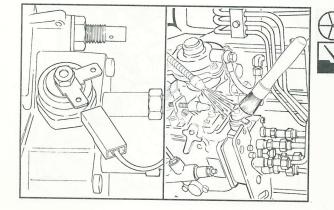

## **Electric Fuel Shut Off Valve - Replacement**

8mm

Remove the electrical wire from the valve. Clean the area around the valve thoroughly.

## 24mm

Caution: When removing the valve, be careful not to drop the piston and spring from inside the valve housing.

Replace the valve and connect the electrical wire.

Torque Value: 43 N-m [32 ft-lbs]