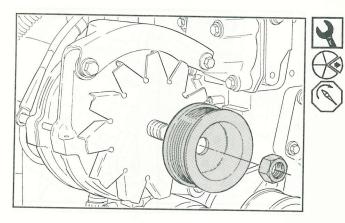

Engine Electrical System Replacement Procedures Page 8-14

Electrical System DODGE Turbo Diesel

15/16 inch

Remove and replace alternator pulley.

Torque Value: 80 N·m [60 ft-lbs]