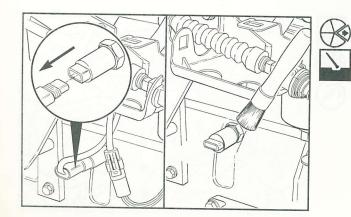

## **Oil Pressure Switch - Replacement**

Remove the electrical connector from the switch. Clean the area around the switch thoroughly.