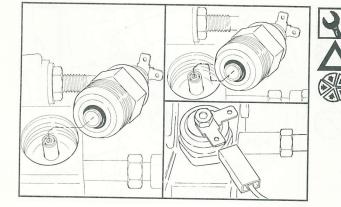

## **Electric Fuel Shut Off Valve - Replacement**

8mm

Remove the electrical wire from the valve. Clean the area around the valve thoroughly.

## 24mm

Caution: When removing the valve, be careful not to drop the piston and spring from inside the valve housing.

Replace the valve and connect the electrical wire.

Torque Value: 43 N-m [32 ft-lbs]